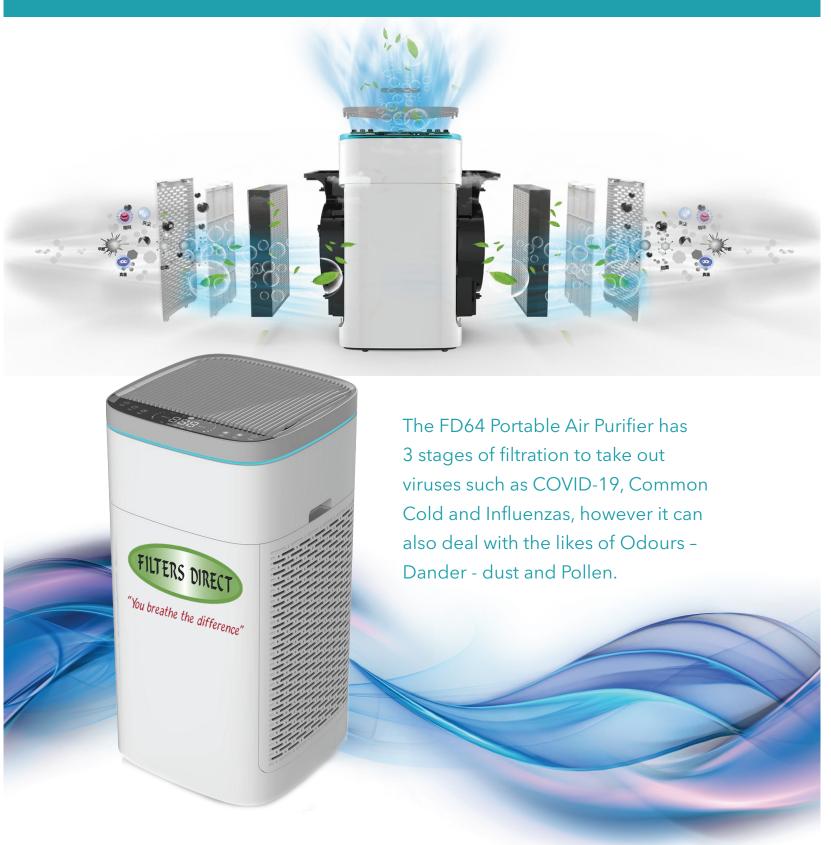

# The FD-64 Portable Air Purifier

# Each filter performs a specific task whilst also enhancing the overall performance.

#### **Pre filter Screen**

The aluminium pre filter is there to take out large particulate matter floating in the air such as dust, dander, pollen, and the like. It is a simple task to wash or vacuum off the pre filter which can be cleaned many times. It is important to regularly clean the pre filter dust as this will enhance the carbon and HEPA filters performance and lifespan.

#### **Carbon and HEPA filters**

The multifunctional filter set, which is composed of a Carbon filter whose purpose is to remove orders and gaseous substances such as pet odour, vehicle fumes and the like. The HEPA Filter (High Efficiency Particulate Air filter) classification H13, as used in hospital operating theatres has a minimum particulate collection efficiency of 99.95% for 0.1 - 0.3 µm micron particles. This enables it to remove from the airstream very fine particles including bacteria and viruses.