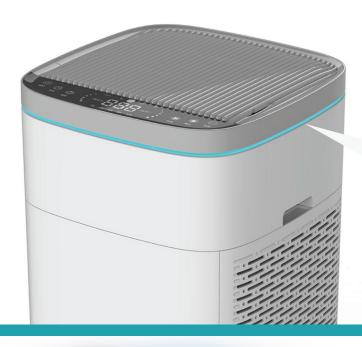

# Strip air quality atmosphere light

#### Visual display of air quality

When the unit is running, the indicator above the button lights up, and the corresponding icon on the display lights up.

| Air quality<br>Good | Air quality<br>General | Air quality<br>Dirty | Air quality<br>Poor |
|---------------------|------------------------|----------------------|---------------------|
| 888                 | 888                    | 888                  | 888                 |
| 1-50                | 51-100                 | 101-200              | 200 Plus            |